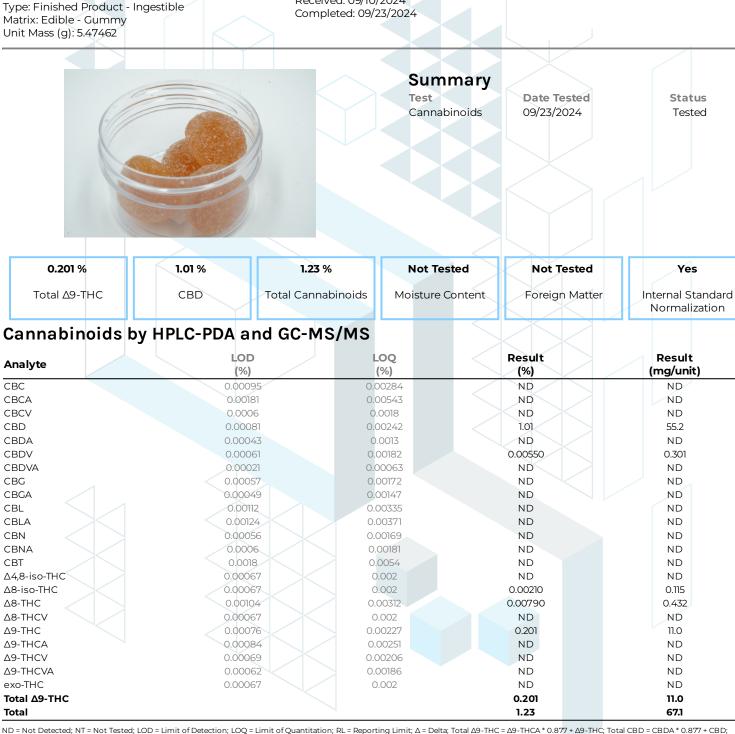

**KCA** Laboratories 232 North Plaza Drive Nicholasville, KY 40356

kca

**Mixed Berry Red 5:1 D9** 

Sample ID: SA-240906-48133

Batch: 01-9631

CBC

CBCA

CBCV